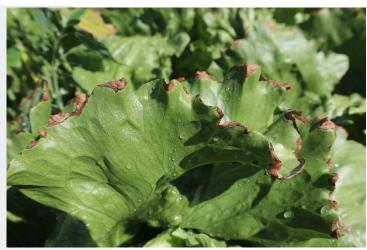

LALSTIM OSMO

 LALSTIM OSMO reduced tipburn symptoms of 'Ice Wave' iceberg lettuce during heat stress.

Large symptoms in all leaves

Small symptoms on all leaves

Occasional symptoms on leaves

LALSTIM OSMO reduced tipburn symptoms in Iceberg lettuce.