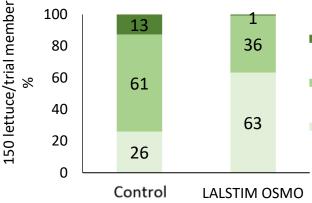

LALSTIM OSMO

 LALSTIM OSMO reduced tipburn symptoms of 'Ice Wave' iceberg lettuce during heat stress.

Large symptoms in all leaves

Small symptoms on all leaves

Occasional symptoms on leaves

LALSTIM OSMO reduced tipburn symptoms in Iceberg lettuce.