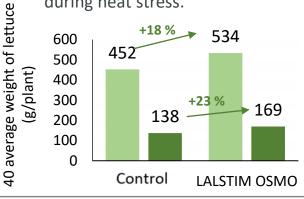

LALSTIM OSMO increased the yield of 'Ice Wave' iceberg lettuce during heat stress

LALSTIM OSMO increased harvested yield of Iceberg lettuce

 LALSTIM OSMO alleviated tipburn symptoms of Cosmopolitan lettuce during heat stress.