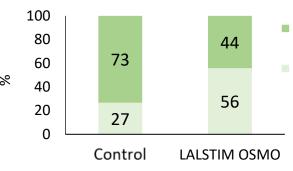

LALSTIM OSMO

 LALSTIM OSMO reduced tipburn symptoms of 'Ice Wave' iceberg lettuce during heat stress.

Large symptoms in all leaves

Small symptoms on all leaves

Occasional symptoms on leaves

LALSTIM OSMO reduced tipburn symptoms in Iceberg lettuce.

LALSTIM OSMO increased the yield of 'Ice Wave' iceberg lettuce during heat stress

LALSTIM OSMO increased harvested yield of Iceberg lettuce

 LALSTIM OSMO alleviated tipburn symptoms of Cosmopolitan lettuce during heat stress.