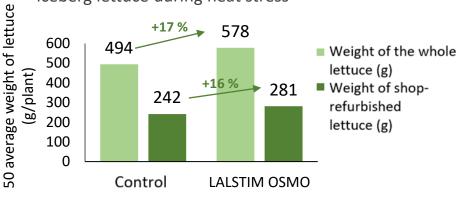

LALSTIM OSMO increased the yield of 'Ice Wave' iceberg lettuce during heat stress

LALSTIM OSMO increased harvested yield of Iceberg lettuce

 LALSTIM OSMO alleviated tipburn symptoms of Cosmopolitan lettuce during heat stress.

- Small symptoms on all leaves
- Occasional symptoms on leaves

LALSTIM OSMO alleviated tipburn symptoms of Cosmopolitan lettuce

LALSTIM OSMO increased the yield of Cos lettuce during heat stress.

- Weight of the whole lettuce (g)
- Weight of shoprefurbished lettuce (g)